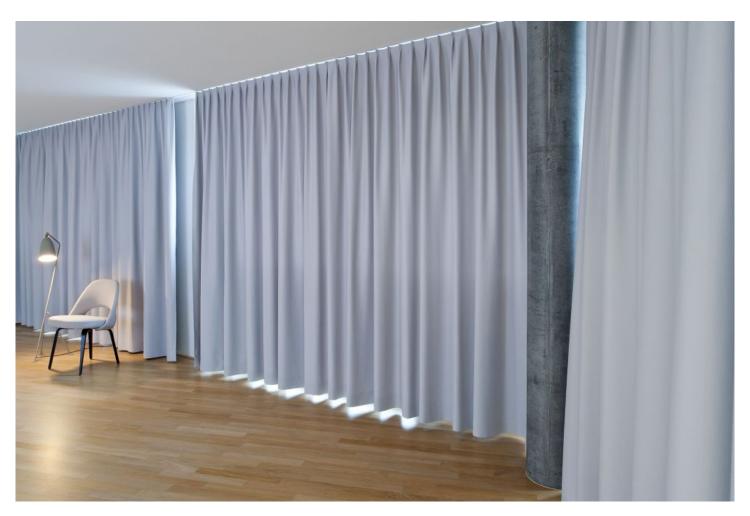

#### Solution

The spectacular façade with its three-dimensional, offset window geometry provides the flats with an abundance of light and visual accessibility. The blackout curtain runs on two parallel curtain rails, enabling residents to control their desired degree of view and visibility.

### **PHANTOM PLUS II**

**Article-Number:** 0100795 **Use:** Dim-out fabric/blackout

Number of colors: 30

**Material:** 100% Polyester flame retardant **Fabric width:** 310 cm/122 inch/3.39 yard

Weight: 202 g/m²