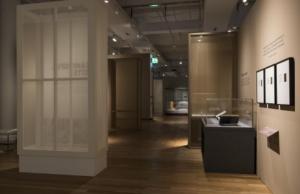

#### **Starting Point**

The design team of the Sience Museum developed a concept for the temporary exhibition «The Art of Innovation: From Enlightenment to Dark Matter», which deals with the relationship between art and science. The team wanted to create a smooth and easy transition from one area to the next in order to minimise the visual impact of the room dividers.

#### Solution

Saphir Plus was chosen as the lightweight, flame-retardant textile suitable for digital printing for the room dividers. The exhibition graphics are printed on it. Thanks to its wide range of colours, it was possible to find the right textile colour for every wall colour. The beautiful shimmering, classic and timeless fabric added sophistication and drama to the exhibition atmosphere. The oddy certified fabric Ultra was chosen for the display cases.