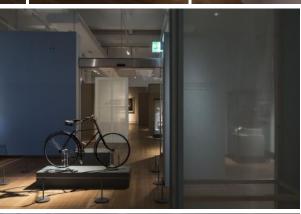

#### **Starting Point**

The design team of the Sience Museum developed a concept for the temporary exhibition «The Art of Innovation: From Enlightenment to Dark Matter», which deals with the relationship between art and science. The team wanted to create a smooth and easy transition from one area to the next in order to minimise the visual impact of the room dividers.

#### Solution

Saphir Plus was chosen as the lightweight, flame-retardant textile suitable for digital printing for the room dividers. The exhibition graphics are printed on it. Thanks to its wide range of colours, it was possible to find the right textile colour for every wall colour. The beautiful shimmering, classic and timeless fabric added sophistication and drama to the exhibition atmosphere. The oddy certified fabric Ultra was chosen for the display cases.