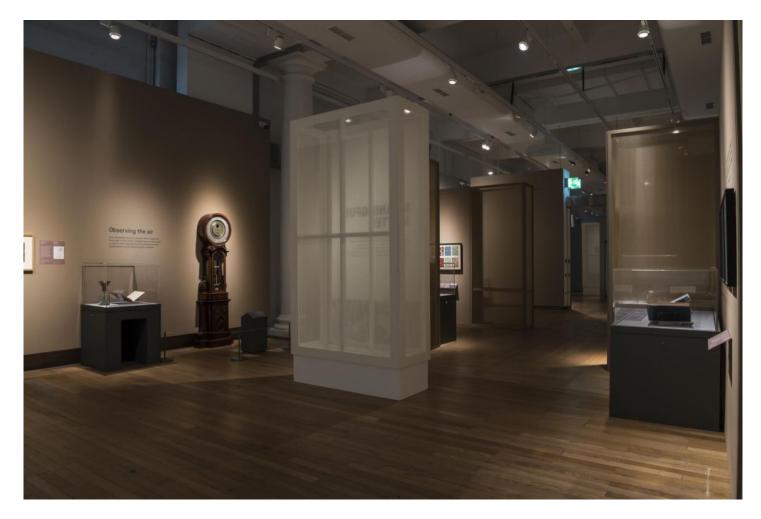

#### **Starting Point**

The design team of the Sience Museum developed a concept for the temporary exhibition «The Art of Innovation: From Enlightenment to Dark Matter», which deals with the relationship between art and science. The team wanted to create a smooth and easy transition from one area to the next in order to minimise the visual impact of the room dividers.

#### Solution

Saphir Plus was chosen as the lightweight, flame-retardant textile suitable for digital printing for the room dividers. The exhibition graphics are printed on it. Thanks to its wide range of colours, it was possible to find the right textile colour for every wall colour. The beautiful shimmering, classic and timeless fabric added sophistication and drama to the exhibition atmosphere. The oddy certified fabric Ultra was chosen for the display cases.