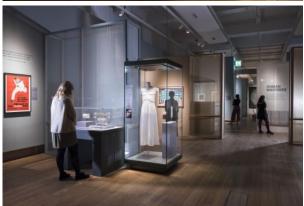

## 教育施設 / 公共施設 / 学校 / 美術館 ロンドン自然史博物館

Functional textiles with a wide range of colours, many structures and densities are the perfect partner for exhibition design in museums.

#### **Starting Point**

The design team of the Sience Museum developed a concept for the temporary exhibition «The Art of Innovation: From Enlightenment to Dark Matter», which deals with the relationship between art and science. The team wanted to create a smooth and easy transition from one area to the next in order to minimise the visual impact of the room dividers.

#### Solution

Saphir Plus was chosen as the lightweight, flame-retardant textile suitable for digital printing for the room dividers. The exhibition graphics are printed on it. Thanks to its wide range of colours, it was possible to find the right textile colour for every wall colour. The beautiful shimmering, classic and timeless fabric added sophistication and drama to the exhibition atmosphere. The oddy certified fabric Ultra was chosen for the display cases.