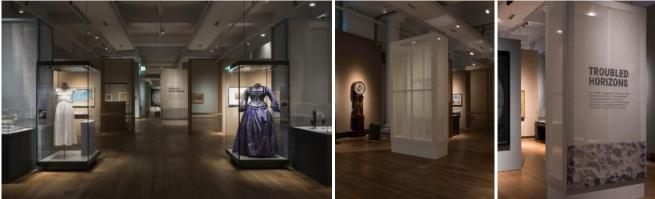

#### **Starting Point**

The design team of the Sience Museum developed a concept for the temporary exhibition «The Art of Innovation: From Enlightenment to Dark Matter», which deals with the relationship between art and science. The team wanted to create a smooth and easy transition from one area to the next in order to minimise the visual impact of the room dividers.

#### Solution

Saphir Plus was chosen as the lightweight, flame-retardant textile suitable for digital printing for the room dividers. The exhibition graphics are printed on it. Thanks to its wide range of colours, it was possible to find the right textile colour for every wall colour. The beautiful shimmering, classic and timeless fabric added sophistication and drama to the exhibition atmosphere. The oddy certified fabric Ultra was chosen for the display cases.