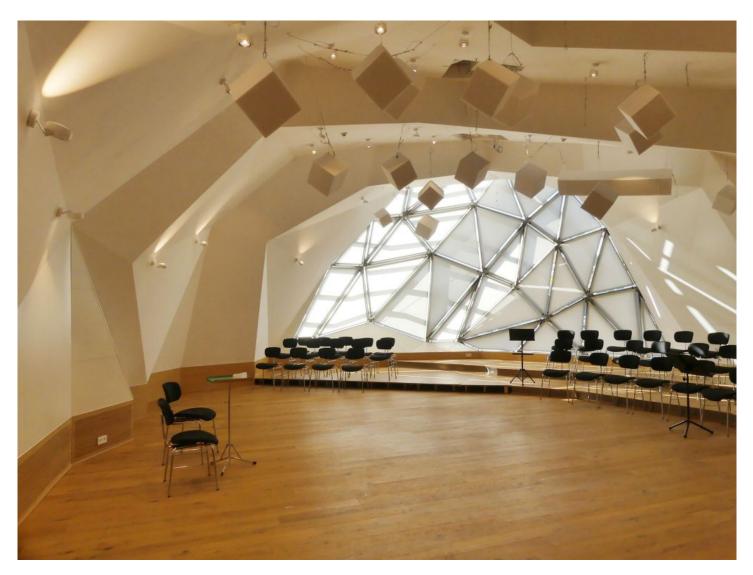

# 教育施設 / 公共施設 / 学校 / 美術館 **Theatre at the Gärtnerplatz**

The highlight of the orchestra rehearsal hall is the shaped glass façade, which offers a view across Munich.

#### **Starting Point**

ミュンヘンにあるゲルトナープラッツ国立劇場のオーケストラ用のリハーサル・ ホールで、70人の音楽家と80人の合唱団のためのスペースを提供しています。 最大限の容積を確保し、音響の効果を得るするため、ドーム型の基本形状が選 択され、室内に多くの日光を取り込むことができる。ファサードは特注の三角 形で構成されている。

### Solution

特注の三角形のファサードは、リハーサル・ホールにたっぷりと光を取り込み ます。ただし不要な日差しや眩しさを防ぐために、遮熱性能のある難燃性のロー ルスクリーン用のテキスタイル「シェード・メディウム」を、厚さ3mmの特注 のアルミフレームに張るように取り付けられています。取り付けは、実用的な マグネットホルダーが採用され、各窓の形ごと個別に対応し、いつでも取り外 すことができます。これにより、デザインを邪魔せず日差しと眩しさを防ぎ、 外への視界を確保することができます。