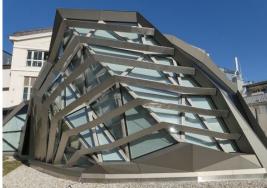

# 教育施設 / 公共施設 / 学校 / 美術館 **Theatre at the Gärtnerplatz**

The highlight of the orchestra rehearsal hall is the shaped glass façade, which offers a view across Munich.

#### **Starting Point**

ミュンヘンにあるゲルトナープラッツ国立劇場のオーケストラ用のリハーサル・ ホールで、70人の音楽家と80人の合唱団のためのスペースを提供しています。 最大限の容積を確保し、音響の効果を得るするため、ドーム型の基本形状が選 択され、室内に多くの日光を取り込むことができる。ファサードは特注の三角 形で構成されている。

### Solution

特注の三角形のファサードは、リハーサル・ホールにたっぷりと光を取り込み ます。ただし不要な日差しや眩しさを防ぐために、遮熱性能のある難燃性のロー ルスクリーン用のテキスタイル「シェード・メディウム」を、厚さ3mmの特注 のアルミフレームに張るように取り付けられています。取り付けは、実用的な マグネットホルダーが採用され、各窓の形ごと個別に対応し、いつでも取り外 すことができます。これにより、デザインを邪魔せず日差しと眩しさを防ぎ、 外への視界を確保することができます。