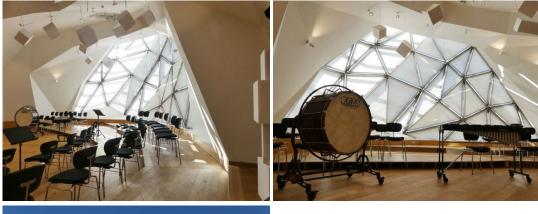

# 教育施設 / 公共施設 / 学校 / 美術館 **Theatre at the Gärtnerplatz**

The highlight of the orchestra rehearsal hall is the shaped glass façade, which offers a view across Munich.

#### **Starting Point**

ミュンヘンにあるゲルトナープラッツ国立劇場のオーケストラ用のリハーサル・ ホールで、70人の音楽家と80人の合唱団のためのスペースを提供しています。 最大限の容積を確保し、音響の効果を得るするため、ドーム型の基本形状が選 択され、室内に多くの日光を取り込むことができる。ファサードは特注の三角 形で構成されている。

### Solution

特注の三角形のファサードは、リハーサル・ホールにたっぷりと光を取り込み ます。ただし不要な日差しや眩しさを防ぐために、遮熱性能のある難燃性のロー ルスクリーン用のテキスタイル「シェード・メディウム」を、厚さ3mmの特注 のアルミフレームに張るように取り付けられています。取り付けは、実用的な マグネットホルダーが採用され、各窓の形ごと個別に対応し、いつでも取り外 すことができます。これにより、デザインを邪魔せず日差しと眩しさを防ぎ、 外への視界を確保することができます。