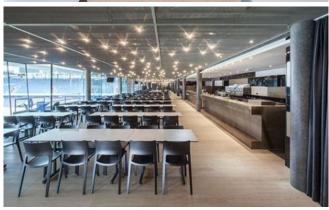

# サッカー競技場のラウンジ

重厚なカーテンは、空間に温かみをもたらし、吸音の効果で音響環境を向上させました。

## **Starting Point**

スイスFCバーゼルの本拠地として使われる、スイスで最大の収容人数を誇るスタジアムのプレミアム・ラウンジ。内装と提供する食事のコンセプトを一新しました。コンクリート、真鍮、カラーガラスを使った帯状の壁は、輝き、反射、粗い表面の遊びを演出していますがが、音の反響も起こりました。

## Solution

重厚なカーテンは視覚的に壁を隠し、音を吸収して、室内の音響環境を大幅に改善させました。またスタジアムでの美食の提供を充実させるために、クッキング ラウンジも設置され、2つの大きな調理ステーションも備え付けられています。明るいカラーのカーテンがインダストリアルなイメージの空間を柔らげています。