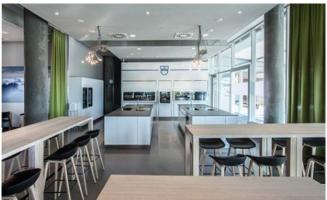

## Solution

重厚なカーテンは視覚的に壁を隠し、音を吸収して、室内の音響環境を大幅に改善させました。またスタジアムでの美食の提供を充実させるために、クッキング ラウンジも設置され、2つの大きな調理ステーションも備え付けられています。明るいカラーのカーテンがインダストリアルなイメージの空間を柔らげています。