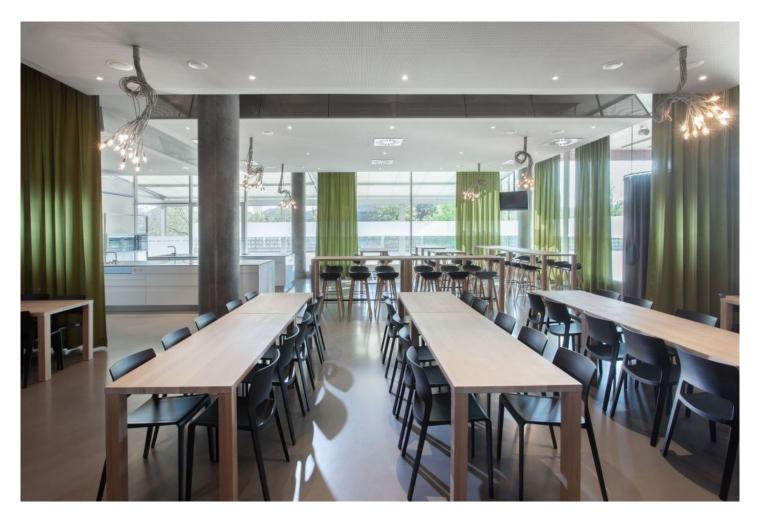

# サッカー競技場のラウンジ

重厚なカーテンは、空間に温かみをもたらし、吸音の効果で音響環境を向上させました。

## **Starting Point**

スイスFCバーゼルの本拠地として使われる、スイスで最大の収容人数を誇るスタジアムのプレミアム・ラウンジ。内装と提供する食事のコンセプトを一新しました。コンクリート、真鍮、カラーガラスを使った帯状の壁は、輝き、反射、粗い表面の遊びを演出していますがが、音の反響も起こりました。

## Solution

重厚なカーテンは視覚的に壁を隠し、音を吸収して、室内の音響環境を大幅に改善させました。またスタジアムでの美食の提供を充実させるために、クッキング ラウンジも設置され、2つの大きな調理ステーションも備え付けられています。明るいカラーのカーテンがインダストリアルなイメージの空間を柔らげています。